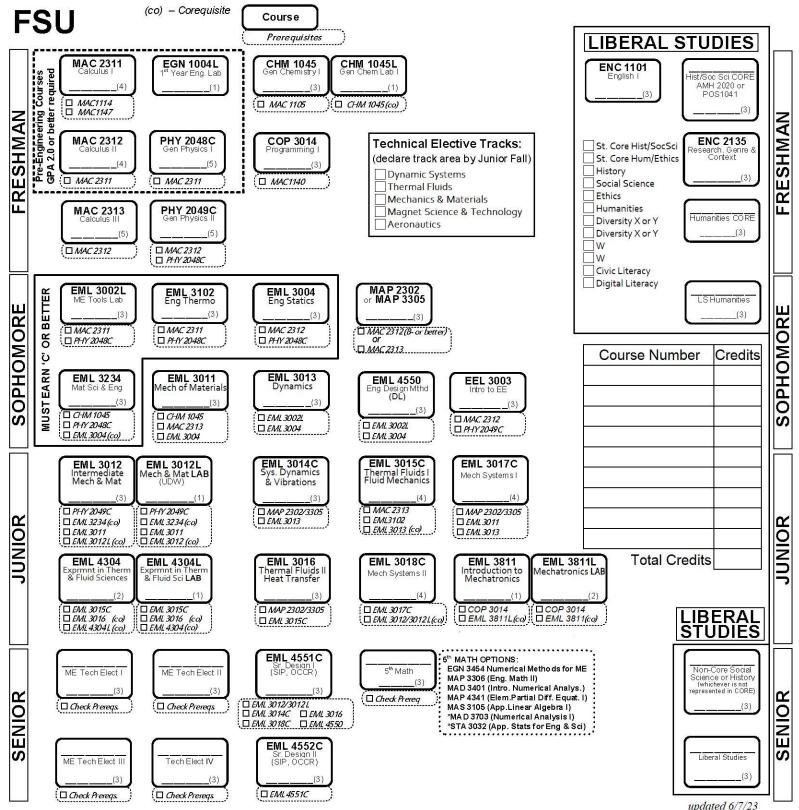

IF YOU DO NOT PASS ALL THE CLASSES YOU ARE NOW TAKING, YOU MUST SEE YOUR ADVISOR DURING THE FIRST FIVE

DAYS OF THE NEW SEMESTER TO BE READVISED.

Student initials

Student initials

Student initials

| I understand that any adjustment to the         |           | 1                 |
|-------------------------------------------------|-----------|-------------------|
| above schedule is my responsibility.            | STUDENT   | ADVISOR           |
| I understand if the prerequisite and co-        |           |                   |
| requisite requirements have not been            | ID#       | Advisor Signature |
| satisfied with a 'C' grade or better I may be   |           |                   |
| administratively dropped from the class         | EMAIL     | Date              |
| any tim