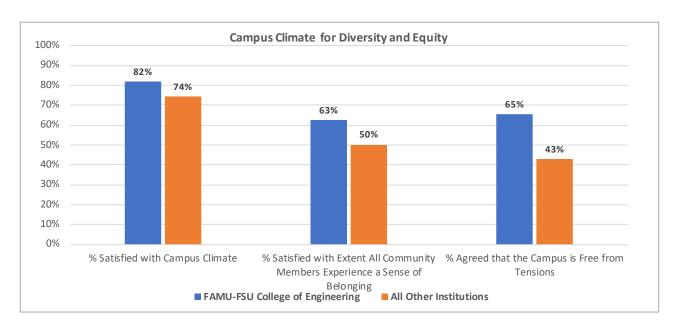

## **Campus Climate for Diversity and Equity**

The graphs below present results from key questions on the climate for and views on diversity and equity at your campus, comparing your institution's results to those of other institutions. The first graph focuses on overall campus climate, people's sense of belonging to the community, and whether the campus is free from tensions related to individual or group differences. The second graph presents data from Question 5, "To what extent do you agree that diversity on campus improves experiences and interactions within the classroom, the workplace, and the overall community?" and Question 6, "Overall, how comfortable would you be sharing your views on diversity and equity at this institution?"