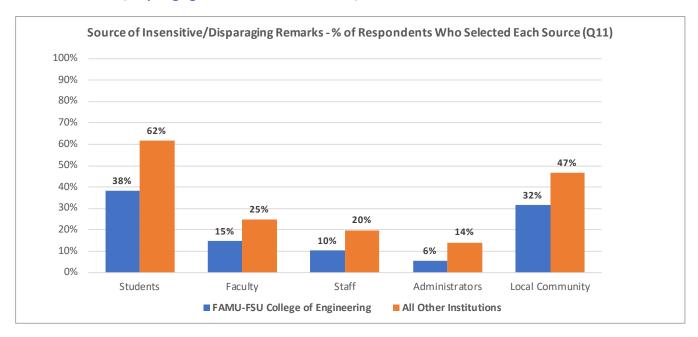

### **Insensitive or Disparaging Remarks**

# Fall 2020 Comparison Report FAMU-FSU College of Engineering

Source of Insensitive/Disparaging Remarks and Discrimination/Harassment

<sup>\*</sup>This question only appeared to respondents who indicated they had experienced discrimination or harassment in Q13.

#### Disparities in Experiences by Group - Your Institution

In the graphs below, we focus only on students, faculty, and staff from your institution. The graphs depict how often people at your institution hear insensitive or disparaging remarks or experience incidents of discrimination or harassment focused on an aspect of their identity. For example, the first graph depicts how often people with different racial/ethnic identities hear disparaging remarks or experience discrimination on the basis of their race/ethnicity.