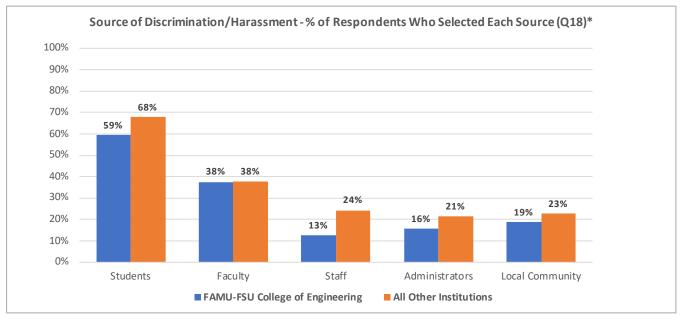

### **Discrimination and Harassment**

In the survey, respondents saw the following definitions of discrimination and harassment:

- **Discrimination** is the unfavorable treatment of a person based on that person's race, ethnicity, national origin, socioeconomic status, age, perceived or actual physical or mental disability, pregnancy, sex, sexual orientation, gender identity, marital status, creed, religion, or political beliefs.
- Harassment is a form of discrimination consisting of physical or verbal conduct that denigrates or shows hostility toward an individual because of their race, ethnicity, national origin, socioeconomic status, age, perceived or actual physical or mental disability, pregnancy, sex, sexual orientation, gender identity, marital status, creed, religion, or political beliefs. Harassment occurs when the conduct is sufficiently severe and/or pervasive that it alters the terms or conditions of employment or substantially limits the ability of a student to participate in or benefit from the college's educational and/or social programs.

<sup>\*</sup>This question only appeared to respondents who indicated they had experienced discrimination or harassment in Q13.

# Fall 2020 Comparison Report FAMU-FSU College of Engineering

Source of Insensitive/Disparaging Remarks and Discrimination/Harassment

<sup>\*</sup>This question only appeared to respondents who indicated they had experienced discrimination or harassment in Q13.