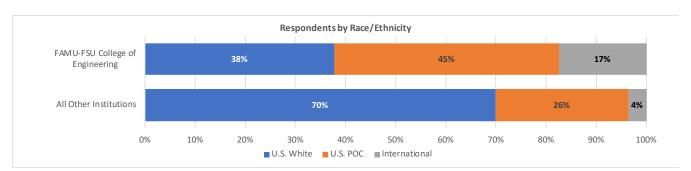

#### Disparities in Experiences by Group - Your Institution

In the graphs below, we focus only on students, faculty, and staff from your institution. The graphs depict how often people at your institution hear insensitive or disparaging remarks or experience incidents of discrimination or harassment focused on an aspect of their identity. For example, the first graph depicts how often people with different racial/ethnic identities hear disparaging remarks or experience discrimination on the basis of their race/ethnicity.

There are six graphs, one for each of the following aspects of a person's identity: race/ethnicity, gender, sexual orientation, religious affiliation, political affiliation, and disability status.

Note: Groups marked with an asterisk (\*) in the graph legends below include only 5 to 9 people from your institution. We do not show data on this worksheet for groups with fewer than five people. We do not show data on this worksheet for groups containing fewer than five people.

We compared groups within each of the following demographic categories to see if there were substantial differences in their experiences.

| Demographic Category   | Comparisons                                                                                              |
|------------------------|----------------------------------------------------------------------------------------------------------|
| Role at Institution:   | undergraduate students <u>vs</u> graduate students <u>vs</u> faculty <u>vs</u> staff/administrators      |
| Race/Ethnicity:        | U.S. white individuals <u>vs</u> U.S. persons of color <u>vs</u> international individuals               |
| Gender:                | men (cisgender) <u>vs</u> women (cisgender)                                                              |
| Sexual Orientation:    | heterosexual individuals <u>vs</u> LGBQ+ individuals                                                     |
| Religion:              | Christians <u>vs</u> individuals with religious identities outside of Christianity <u>vs</u> individuals |
| Keligion.              | with no religious affiliation                                                                            |
| Political Affiliation: | liberal individuals <u>vs</u> middle-of-the-road individuals <u>vs</u> conservative individuals          |
| Disability Status:     | individuals with a long-term disability <u>vs</u> individuals without a disability                       |