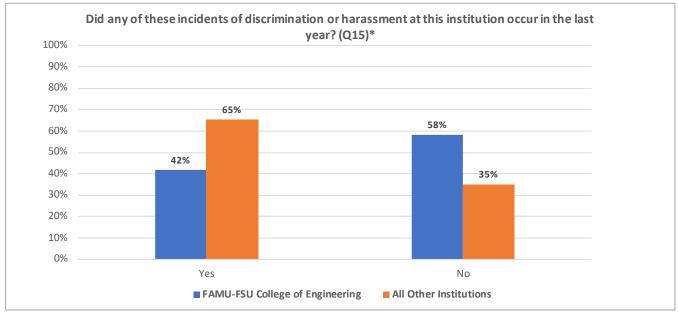

<sup>\*</sup>This question only appeared to respondents who indicated they had experienced discrimination or harassment in Q13.