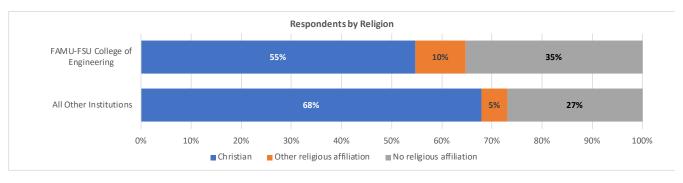

#### Disparities in Experiences by Group - Your Institution

In the graphs below, we focus only on students, faculty, and staff from your institution. The graphs depict how often people at your institution hear insensitive or disparaging remarks or experience incidents of discrimination or harassment focused on an aspect of their identity. For example, the first graph depicts how often people with different racial/ethnic identities hear disparaging remarks or experience discrimination on the basis of their race/ethnicity.

There are six graphs, one for each of the following aspects of a person's identity: race/ethnicity, gender, sexual orientation, religious affiliation, political affiliation, and disability status.

Note: Groups marked with an asterisk (\*) in the graph legends below include only 5 to 9 people from your institution. We do not show data on this worksheet for groups with fewer than five people. We do not show data on this worksheet for groups containing fewer than five people.

We compared groups within each of the following demographic categories to see if there were substantial differences in their experiences.

| Demographic Category   | Comparisons                                                                                              |
|------------------------|----------------------------------------------------------------------------------------------------------|
| Role at Institution:   | undergraduate students <u>vs</u> graduate students <u>vs</u> faculty <u>vs</u> staff/administrators      |
| Race/Ethnicity:        | U.S. white individuals <u>vs</u> U.S. persons of color <u>vs</u> international individuals               |
| Gender:                | men (cisgender) <u>vs</u> women (cisgender)                                                              |
| Sexual Orientation:    | heterosexual individuals <u>vs</u> LGBQ+ individuals                                                     |
| Religion:              | Christians <u>vs</u> individuals with religious identities outside of Christianity <u>vs</u> individuals |
| Keligion.              | with no religious affiliation                                                                            |
| Political Affiliation: | liberal individuals <u>vs</u> middle-of-the-road individuals <u>vs</u> conservative individuals          |
| Disability Status:     | individuals with a long-term disability <u>vs</u> individuals without a disability                       |