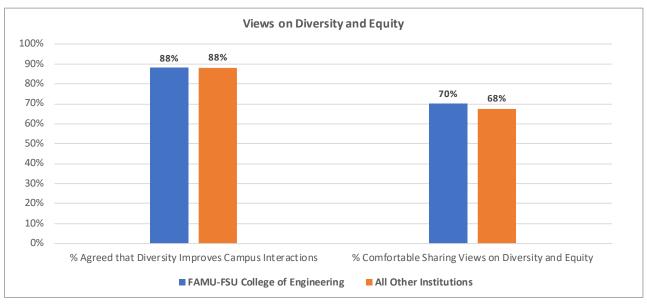

## **Campus Climate for Diversity and Equity**

The graphs below present results from key questions on the climate for and views on diversity and equity at your campus, comparing your institution's results to those of other institutions. The first graph focuses on overall campus climate, people's sense of belonging to the community, and whether the campus is free from tensions related to individual or group differences. The second graph presents data from Question 5, "To what extent do you agree that diversity on campus improves experiences and interactions within the classroom, the workplace, and the overall community?" and Question 6, "Overall, how comfortable would you be sharing your views on diversity and equity at this institution?"