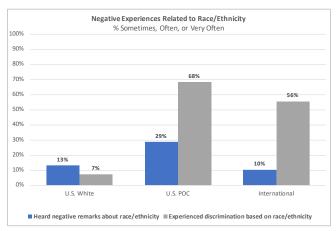

#### Disparities in Experiences by Group - Your Institution

In the graphs below, we focus only on students, faculty, and staff from your institution. The graphs depict how often people at your institution hear insensitive or disparaging remarks or experience incidents of discrimination or harassment focused on an aspect of their identity. For example, the first graph depicts how often people with different racial/ethnic identities hear disparaging remarks or experience discrimination on the basis of their race/ethnicity.

There are six graphs, one for each of the following aspects of a person's identity: race/ethnicity, gender, sexual orientation, religious affiliation, political affiliation, and disability status.

Note: Groups marked with an asterisk (\*) in the graph legends below include only 5 to 9 people from your institution. We do not show data on this worksheet for groups with fewer than five people. We do not show data on this worksheet for groups containing fewer than five people.