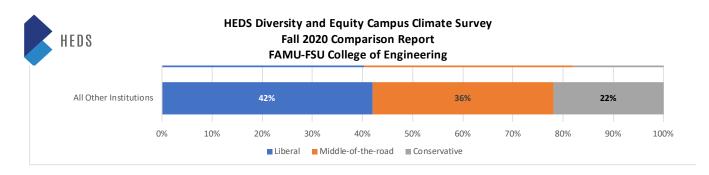

In the graphs below, we show how students and employees from your institution reported various aspects of their identity in the survey, and we compare this to aggregate results for all other participating institutions.

 $Note: Groups\ marked\ with\ an\ asterisk\ (*)\ in\ the\ graph\ legends\ below\ contain\ fewer\ than\ 10\ respondents\ for\ your\ institution.$ 