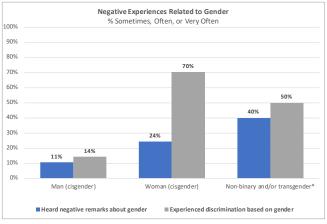

#### Disparities in Experiences by Group - Your Institution

In the graphs below, we focus only on students, faculty, and staff from your institution. The graphs depict how often people at your institution hear insensitive or disparaging remarks or experience incidents of discrimination or harassment focused on an aspect of their identity. For example, the first graph depicts how often people with different racial/ethnic identities hear disparaging remarks or experience discrimination on the basis of their race/ethnicity.

There are six graphs, one for each of the following aspects of a person's identity: race/ethnicity, gender, sexual orientation, religious affiliation, political affiliation, and disability status.

Note: Groups marked with an asterisk (\*) in the graph legends below include only 5 to 9 people from your institution. We do not show data on this worksheet for groups with fewer than five people. We do not show data on this worksheet for groups containing fewer than five people.