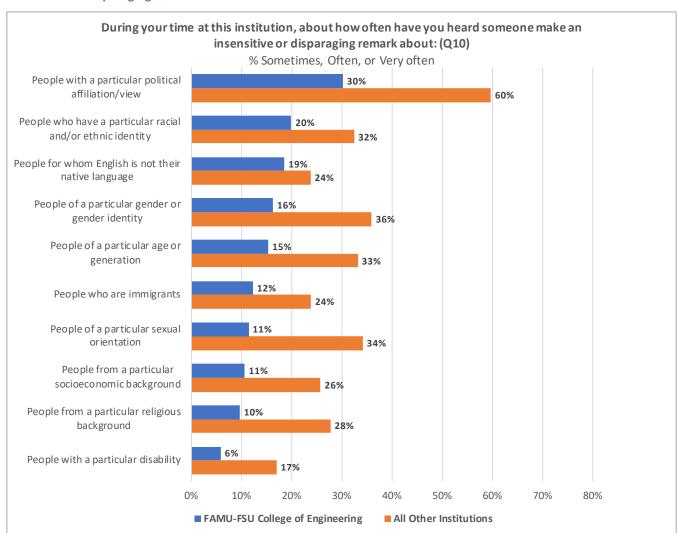

### **Negative Experiences**

In the graphs below, we show results related to hearing insensitive or disparaging remarks as well as experiencing discrimination or harassment. In our analyses, we've found that having these experiences influences all of the measures of campus climate we reviewed on the previous worksheet of this report. Specifically, the more often people (a) hear insensitive or disparaging remarks about people's identity or (b) experience discrimination or harassment:

- \* The more negative their views are on overall campus climate
- \* The more they believe that their campus has tensions related to individual or group identity
- \* The less satisfied they are with how welcoming their institution is to all members of the community
- \* The less likely they are to believe that diversity improves interactions and experiences on campus
- \* The less comfortable they are sharing their views on diversity and equity.

### **Insensitive or Disparaging Remarks**