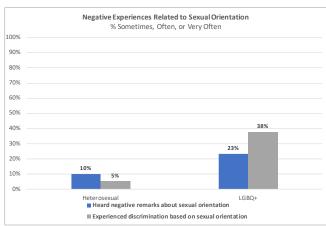

#### Disparities in Experiences by Group - Your Institution

In the graphs below, we focus only on students, faculty, and staff from your institution. The graphs depict how often people at your institution hear insensitive or disparaging remarks or experience incidents of discrimination or harassment focused on an aspect of their identity. For example, the first graph depicts how often people with different racial/ethnic identities hear disparaging remarks or experience discrimination on the basis of their race/ethnicity.

There are six graphs, one for each of the following aspects of a person's identity: race/ethnicity, gender, sexual orientation, religious affiliation, political affiliation, and disability status.

Note: Groups marked with an asterisk (\*) in the graph legends below include only 5 to 9 people from your institution. We do not show data on this worksheet for groups with fewer than five people. We do not show data on this worksheet for groups containing fewer than five people.

| Negative Experie                        | nces at FAMU-FSU College          | e of Engineering                                  |
|-----------------------------------------|-----------------------------------|---------------------------------------------------|
| Inse                                    | ensitive or Disparaging Rema      | rks                                               |
| U.S. persons of color                   | hear <b>substantially</b>         | U.S. white individuals, international individuals |
| LGBQ+ individuals                       |                                   | heterosexual individuals                          |
| liberal individuals                     | disparaging remarks —             | conservative individuals                          |
| individuals with a long-term disability | than                              | individuals without a disability                  |
| С                                       | Discrimination or Harassment      |                                                   |
| women (cisgender)                       | experienced substantially more    | men (cisgender)                                   |
| individuals with a long-term disability | discrimination or harassment than | individuals without a disability                  |