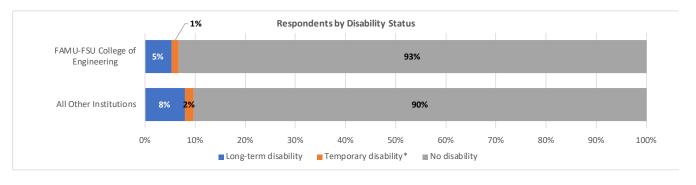

#### Disparities in Experiences by Group - Your Institution

In the graphs below, we focus only on students, faculty, and staff from your institution. The graphs depict how often people at your institution hear insensitive or disparaging remarks or experience incidents of discrimination or harassment focused on an aspect of their identity. For example, the first graph depicts how often people with different racial/ethnic identities hear disparaging remarks or experience discrimination on the basis of their race/ethnicity.

There are six graphs, one for each of the following aspects of a person's identity: race/ethnicity, gender, sexual orientation, religious affiliation, political affiliation, and disability status.

Note: Groups marked with an asterisk (\*) in the graph legends below include only 5 to 9 people from your institution. We do not show data on this worksheet for groups with fewer than five people. We do not show data on this worksheet for groups containing fewer than five people.