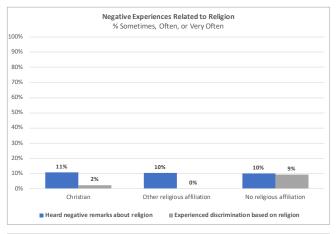

#### Disparities in Experiences by Group - Your Institution

In the graphs below, we focus only on students, faculty, and staff from your institution. The graphs depict how often people at your institution hear insensitive or disparaging remarks or experience incidents of discrimination or harassment focused on an aspect of their identity. For example, the first graph depicts how often people with different racial/ethnic identities hear disparaging remarks or experience discrimination on the basis of their race/ethnicity.

There are six graphs, one for each of the following aspects of a person's identity: race/ethnicity, gender, sexual orientation, religious affiliation, political affiliation, and disability status.

Note: Groups marked with an asterisk (\*) in the graph legends below include only 5 to 9 people from your institution. We do not show data on this worksheet for groups with fewer than five people. We do not show data on this worksheet for groups containing fewer than five people.

| Negative Experie                        | nces at FAMU-FSU College          | e of Engineering                                  |
|-----------------------------------------|-----------------------------------|---------------------------------------------------|
| Inse                                    | ensitive or Disparaging Rema      | rks                                               |
| U.S. persons of color                   | hear <b>substantially</b>         | U.S. white individuals, international individuals |
| LGBQ+ individuals                       |                                   | heterosexual individuals                          |
| liberal individuals                     | disparaging remarks —             | conservative individuals                          |
| individuals with a long-term disability | than                              | individuals without a disability                  |
| С                                       | Discrimination or Harassment      |                                                   |
| women (cisgender)                       | experienced substantially more    | men (cisgender)                                   |
| individuals with a long-term disability | discrimination or harassment than | individuals without a disability                  |