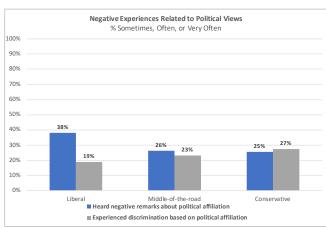

#### Disparities in Experiences by Group - Your Institution

In the graphs below, we focus only on students, faculty, and staff from your institution. The graphs depict how often people at your institution hear insensitive or disparaging remarks or experience incidents of discrimination or harassment focused on an aspect of their identity. For example, the first graph depicts how often people with different racial/ethnic identities hear disparaging remarks or experience discrimination on the basis of their race/ethnicity.

There are six graphs, one for each of the following aspects of a person's identity: race/ethnicity, gender, sexual orientation, religious affiliation, political affiliation, and disability status.

Note: Groups marked with an asterisk (\*) in the graph legends below include only 5 to 9 people from your institution. We do not show data on this worksheet for groups with fewer than five people. We do not show data on this worksheet for groups containing fewer than five people.

| Negative Experie                        | nces at FAMU-FSU College          | e of Engineering                                  |
|-----------------------------------------|-----------------------------------|---------------------------------------------------|
| Inse                                    | ensitive or Disparaging Rema      | rks                                               |
| U.S. persons of color                   | hear <b>substantially</b>         | U.S. white individuals, international individuals |
| LGBQ+ individuals                       |                                   | heterosexual individuals                          |
| liberal individuals                     | disparaging remarks —             | conservative individuals                          |
| individuals with a long-term disability | than                              | individuals without a disability                  |
| С                                       | Discrimination or Harassment      |                                                   |
| women (cisgender)                       | experienced substantially more    | men (cisgender)                                   |
| individuals with a long-term disability | discrimination or harassment than | individuals without a disability                  |