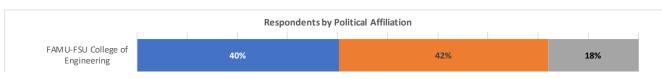

#### Disparities in Experiences by Group - Your Institution

In the graphs below, we focus only on students, faculty, and staff from your institution. The graphs depict how often people at your institution hear insensitive or disparaging remarks or experience incidents of discrimination or harassment focused on an aspect of their identity. For example, the first graph depicts how often people with different racial/ethnic identities hear disparaging remarks or experience discrimination on the basis of their race/ethnicity.

There are six graphs, one for each of the following aspects of a person's identity: race/ethnicity, gender, sexual orientation, religious affiliation, political affiliation, and disability status.

Note: Groups marked with an asterisk (\*) in the graph legends below include only 5 to 9 people from your institution. We do not show data on this worksheet for groups with fewer than five people. We do not show data on this worksheet for groups containing fewer than five people.