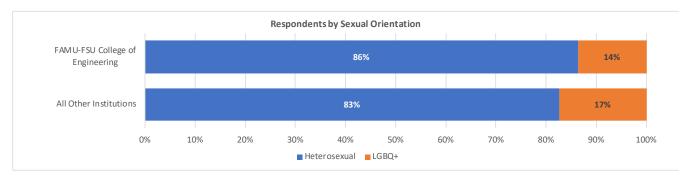

#### Disparities in Experiences by Group - Your Institution

In the graphs below, we focus only on students, faculty, and staff from your institution. The graphs depict how often people at your institution hear insensitive or disparaging remarks or experience incidents of discrimination or harassment focused on an aspect of their identity. For example, the first graph depicts how often people with different racial/ethnic identities hear disparaging remarks or experience discrimination on the basis of their race/ethnicity.

There are six graphs, one for each of the following aspects of a person's identity: race/ethnicity, gender, sexual orientation, religious affiliation, political affiliation, and disability status.

Note: Groups marked with an asterisk (\*) in the graph legends below include only 5 to 9 people from your institution. We do not show data on this worksheet for groups with fewer than five people. We do not show data on this worksheet for groups containing fewer than five people.

We compared groups within each of the following demographic categories to see if there were substantial differences in their experiences.

| Demographic Category   | Comparisons                                                                                              |
|------------------------|----------------------------------------------------------------------------------------------------------|
| Role at Institution:   | undergraduate students <u>vs</u> graduate students <u>vs</u> faculty <u>vs</u> staff/administrators      |
| Race/Ethnicity:        | U.S. white individuals <u>vs</u> U.S. persons of color <u>vs</u> international individuals               |
| Gender:                | men (cisgender) <u>vs</u> women (cisgender)                                                              |
| Sexual Orientation:    | heterosexual individuals <u>vs</u> LGBQ+ individuals                                                     |
| Religion:              | Christians <u>vs</u> individuals with religious identities outside of Christianity <u>vs</u> individuals |
| Keligion.              | with no religious affiliation                                                                            |
| Political Affiliation: | liberal individuals <u>vs</u> middle-of-the-road individuals <u>vs</u> conservative individuals          |
| Disability Status:     | individuals with a long-term disability <u>vs</u> individuals without a disability                       |