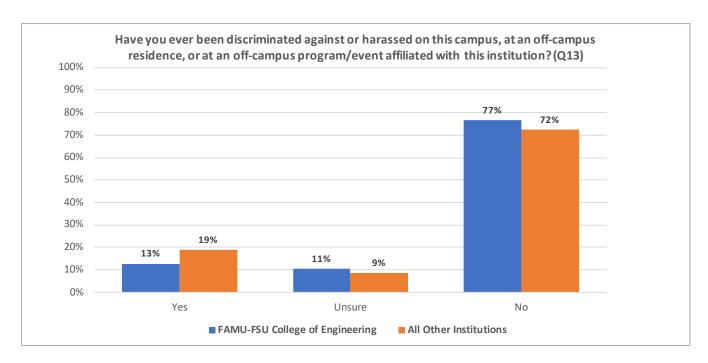

### **Discrimination and Harassment**

In the survey, respondents saw the following definitions of discrimination and harassment:

- **Discrimination** is the unfavorable treatment of a person based on that person's race, ethnicity, national origin, socioeconomic status, age, perceived or actual physical or mental disability, pregnancy, sex, sexual orientation, gender identity, marital status, creed, religion, or political beliefs.
- Harassment is a form of discrimination consisting of physical or verbal conduct that denigrates or shows hostility toward an individual because of their race, ethnicity, national origin, socioeconomic status, age, perceived or actual physical or mental disability, pregnancy, sex, sexual orientation, gender identity, marital status, creed, religion, or political beliefs. Harassment occurs when the conduct is sufficiently severe and/or pervasive that it alters the terms or conditions of employment or substantially limits the ability of a student to participate in or benefit from the college's educational and/or social programs.

<sup>\*</sup>This question only appeared to respondents who indicated they had experienced discrimination or harassment in Q13.