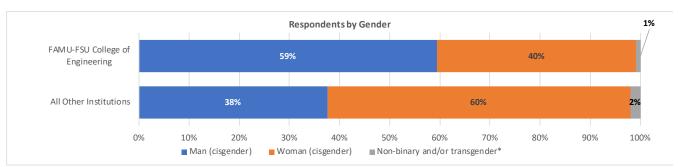

#### Disparities in Experiences by Group - Your Institution

In the graphs below, we focus only on students, faculty, and staff from your institution. The graphs depict how often people at your institution hear insensitive or disparaging remarks or experience incidents of discrimination or harassment focused on an aspect of their identity. For example, the first graph depicts how often people with different racial/ethnic identities hear disparaging remarks or experience discrimination on the basis of their race/ethnicity.

There are six graphs, one for each of the following aspects of a person's identity: race/ethnicity, gender, sexual orientation, religious affiliation, political affiliation, and disability status.

Note: Groups marked with an asterisk (\*) in the graph legends below include only 5 to 9 people from your institution. We do not show data on this worksheet for groups with fewer than five people. We do not show data on this worksheet for groups containing fewer than five people.

We compared groups within each of the following demographic categories to see if there were substantial differences in their experiences.

| Demographic Category   | Comparisons                                                                                              |
|------------------------|----------------------------------------------------------------------------------------------------------|
| Role at Institution:   | undergraduate students <u>vs</u> graduate students <u>vs</u> faculty <u>vs</u> staff/administrators      |
| Race/Ethnicity:        | U.S. white individuals <u>vs</u> U.S. persons of color <u>vs</u> international individuals               |
| Gender:                | men (cisgender) <u>vs</u> women (cisgender)                                                              |
| Sexual Orientation:    | heterosexual individuals <u>vs</u> LGBQ+ individuals                                                     |
| Religion:              | Christians <u>vs</u> individuals with religious identities outside of Christianity <u>vs</u> individuals |
| Keligion.              | with no religious affiliation                                                                            |
| Political Affiliation: | liberal individuals <u>vs</u> middle-of-the-road individuals <u>vs</u> conservative individuals          |
| Disability Status:     | individuals with a long-term disability <u>vs</u> individuals without a disability                       |