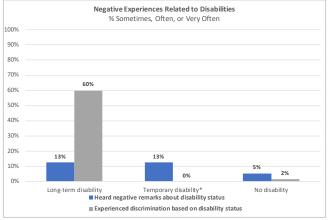

#### Disparities in Experiences by Group - Your Institution

In the graphs below, we focus only on students, faculty, and staff from your institution. The graphs depict how often people at your institution hear insensitive or disparaging remarks or experience incidents of discrimination or harassment focused on an aspect of their identity. For example, the first graph depicts how often people with different racial/ethnic identities hear disparaging remarks or experience discrimination on the basis of their race/ethnicity.

There are six graphs, one for each of the following aspects of a person's identity: race/ethnicity, gender, sexual orientation, religious affiliation, political affiliation, and disability status.

Note: Groups marked with an asterisk (\*) in the graph legends below include only 5 to 9 people from your institution. We do not show data on this worksheet for groups with fewer than five people. We do not show data on this worksheet for groups containing fewer than five people.

| Negative Experie                        | nces at FAMU-FSU College          | e of Engineering                                  |
|-----------------------------------------|-----------------------------------|---------------------------------------------------|
| Inse                                    | ensitive or Disparaging Rema      | rks                                               |
| U.S. persons of color                   | hear <b>substantially</b>         | U.S. white individuals, international individuals |
| LGBQ+ individuals                       |                                   | heterosexual individuals                          |
| liberal individuals                     | disparaging remarks —             | conservative individuals                          |
| individuals with a long-term disability | than                              | individuals without a disability                  |
| С                                       | Discrimination or Harassment      |                                                   |
| women (cisgender)                       | experienced substantially more    | men (cisgender)                                   |
| individuals with a long-term disability | discrimination or harassment than | individuals without a disability                  |